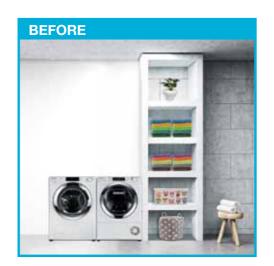

## **SAVES SPACE**

Stacking your dryer above the washing machine is the ideal solution for saving useful space in the home.