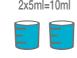

Intense fragrance even after tumble drying. Do not stain.

active

formula

all types of fabrics and washing programmes

fragrance after tumble drving

on the washing machine

Pour the perfume into the fabric conditioner tray before starting the selected washing programme: 1 cap (5ml) for delicate fragrance 2 caps (10ml) for intense fragrance