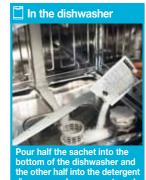

## **HYGIENIC CLEANER TABLETS FOR**

**DISHWASHERS** Ideal for **deep cleaning the filter** and all the internal parts of the dishwasher (pipes, tub, spray arms...).

Degrease, sanitise and eliminate washing residues. Fresh lemon fragrance.

**Resealable packs** to maintain the quality of the tablets. Monthly treatment is recommended.

odours

Degreases and removes cleans and washing residues

Hygienically removes

Safe touch Protective watersoluble film wrapper

Washing residues reduce the performance of the dishwasher, especially when in the vicinity of the filter. Monthly use of a professional hygienic cleaner provides deep cleaning of all internal parts of the appliance.