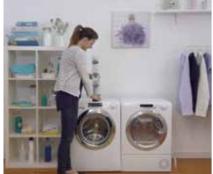

## Washing

A wide range of accessories, descalers, hygienic cleaners and fragrances for washing machines, dishwashers and dryers.

4 0

### **WASHING MACHINE CARE KIT**

The kit ensures deep cleaning of the drum, pipes, plastic seals and all internal parts of the washing machine and extended protection from limescale, reducing energy consumption and extending the life of the appliance.

### **DESCALING KIT FOR WASHING MACHINES AND DISHWASHERS**

The kit ensures extended protection from limescale, reducing energy consumption and extending the life of your washing machine and dishwasher. It includes 1 magnetic descaler and 2 monthly 3-in-1 descaling powder treatments.