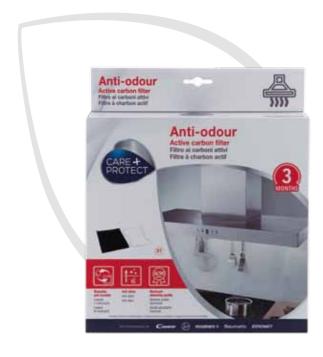

### **Hood filters**

To ensure the longevity and performance of your hood, the first step is keeping the filter system in excellent condition. To identify the filter required, we must distinguish between an **internal recirculating hood and an external extraction hood**.

### **Recommended filters:**

- anti-odour activated carbon filter
- cut-to-fit anti-grease filter

Recommended filters:

- cut-to-fit anti-grease filter
- The **anti-grease filter** protects the hood by capturing grease particles. It is universal and can be cut to fit. It is recommended to replace the filter every 3 months.
- The **anti-odour activated carbon filter** captures the odour particles from the air and traps them.

It is recommended to replace the filter every 3 months.

Small and simple precautions will help you keep your hood hygienic and running efficiently. The wide professional range of anti-grease and anti-odour hood filters has been designed to ensure best filtration and extraction in any type of hood.