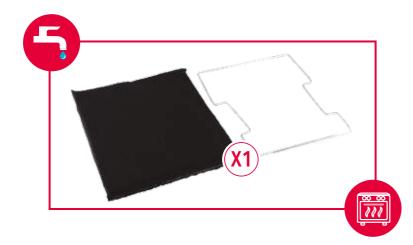

### **Recommended filters:**

- anti-odour activated carbon filter
- cut-to-fit anti-grease filter

Recommended filters:

- cut-to-fit anti-grease filter
- The **anti-grease filter** protects the hood by capturing grease particles. It is universal and can be cut to fit. It is recommended to replace the filter every 3 months.
- The **anti-odour activated carbon filter** captures the odour particles from the air and traps them.

It is recommended to replace the filter every 3 months.

Small and simple precautions will help you keep your hood hygienic and running efficiently. The wide professional range of anti-grease and anti-odour hood filters has been designed to ensure best filtration and extraction in any type of hood.