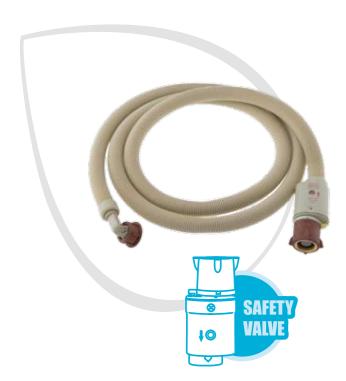

## INLET HOSE WITH AQUASTOP SAFETY

The inlet hose with **AQUASTOP** prevents potential flooding of the home due to the water inlet hose breaking. In the event of leaks, a sheath directs the water to a mechanical valve that stops inflow. Any malfunctions are indicated with a red light on the valve.

Certifications: WRAS, VDE, IMQ, EN61770 Burst pressure: 60 bar Hose operating pressure: 20 bar Valve operating pressure 10 bar Running temperature: max. 93°C

With a 3/4" (EU) ring with anti-loose device, guarantees it is safely secured to the tap.

Attachment: 180°-90° Straight/Curved (S/C)

WHI1051S 35601833 EAN 8016361945562 D/C 1,5m WHI1052S 35601834 EAN 8016361945579 D/C 2,5m WHI1053S 35601835 EAN 8016361945586 D/C 3m

35601823

35601824

EAN 8016361945463