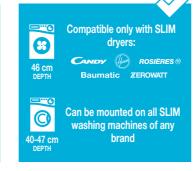

### STACKING KIT FOR SLIM WASHING **MACHINES AND DRYERS**

Allows to stack the dryer on top of slim-depth washing machines, allowing you to safely save space in the home.

Quick and easy to install

and safety guaranteed

for SLIM appliances