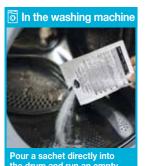

### 3-IN-1 LIMESCALE REMOVER -**DEGREASER - HYGIENIC CLEANER**

Effectively combines descaling, degreasing and sanitising into a single product. Removes limescale build-up, deeply cleans and removes mould and bad odours, extending appliance life and reducing energy consumption. Monthly treatment is recommended. Available in two pack sizes with 12 or 4 singleuse sachets.