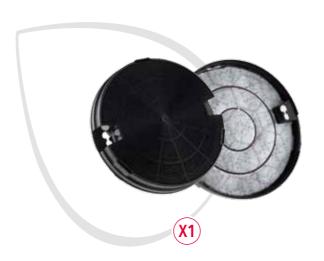

### **Hood filters**

To ensure the longevity and performance of your hood, the first step is keeping the filter system in excellent condition. To identify the filter required, we must distinguish between an **internal recirculating hood and an external extraction hood**.

### **Recommended filters:**

- anti-odour activated carbon filter
- cut-to-fit anti-grease filter

Recommended filters:

- cut-to-fit anti-grease filter
- The **anti-grease filter** protects the hood by capturing grease particles. It is universal and can be cut to fit. It is recommended to replace the filter every 3 months.
- The **anti-odour activated carbon filter** captures the odour particles from the air and traps them.

It is recommended to replace the filter every 3 months.

Small and simple precautions will help you keep your hood hygienic and running efficiently. The wide professional range of anti-grease and anti-odour hood filters has been designed to ensure best filtration and extraction in any type of hood.