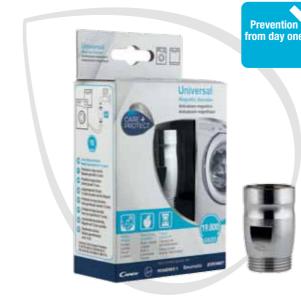

limescale

Reduces energy

**Extends** appliance life

A practical and effective product, the **ideal solution** to protect and keep your appliances hygienic.

- Limescale is formed by water with high levels of calcium, magnesium and other minerals that form deposits from the first day of use on heating elements and internal parts of an appliance.
- Deposits cause overheating of the heating element, affecting normal operation. Removing calcium deposits helps to keep consumption down and maintain appliance performance, extending its life. Monthly descaling treatment is recommended.

It removes bad odours, grease and mould that hide in the most inner parts of the appliance.

Reduced energy consumption.

Care and hygiene for the whole family.

- The magnetic descaler **prevents** limescale from forming on internal parts of the appliance.
- It uses a **powerful magnetic field** to force the water to follow a certain path, breaking down the molecules of hard salts, transforming calcite into aragonite, which remains suspended and is easily dragged by the current of water out of the appliance.
- Use of the magnetic descaler is recommended for areas with very hard water. Its use ensures that heating elements and internal parts are protected from day one, maintaining performance and low consumption.

Your washing will be softer and fabrics will be protected. Dishes will be cleaner and brighter.

> Reduced energy consumption.

Quick and easy to install.

Completely safe for the environment.

CDP1012

4 sachets x50gr