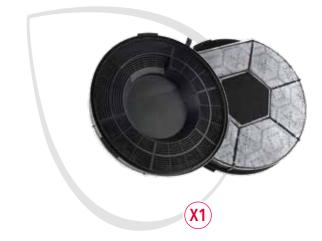

### **Hood filters**

To ensure the longevity and performance of your hood, the first step is keeping the filter system in excellent condition. To identify the filter required, we must distinguish between an **internal recirculating hood and an external extraction hood**.

### **Recommended filters:**

- anti-odour activated carbon filter
- cut-to-fit anti-grease filter

Recommended filters:

- cut-to-fit anti-grease filter
- The **anti-grease filter** protects the hood by capturing grease particles. It is universal and can be cut to fit. It is recommended to replace the filter every 3 months.
- The **anti-odour activated carbon filter** captures the odour particles from the air and traps them.

It is recommended to replace the filter every 3 months.

Small and simple precautions will help you keep your hood hygienic and running efficiently. The wide professional range of anti-grease and anti-odour hood filters has been designed to ensure best filtration and extraction in any type of hood.