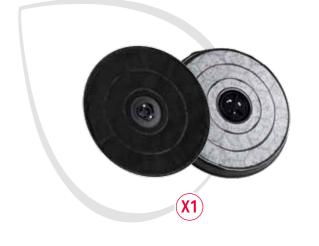

### **Hood filters**

To ensure the longevity and performance of your hood, the first step is keeping the filter system in excellent condition. To identify the filter required, we must distinguish between an **internal recirculating hood and an external extraction hood**.

### **Recommended filters:**

- anti-odour activated carbon filter
- cut-to-fit anti-grease filter

Recommended filters:

- cut-to-fit anti-grease filter
- The **anti-grease filter** protects the hood by capturing grease particles. It is universal and can be cut to fit. It is recommended to replace the filter every 3 months.
- The **anti-odour activated carbon filter** captures the odour particles from the air and traps them.

It is recommended to replace the filter every 3 months.

Small and simple precautions will help you keep your hood hygienic and running efficiently. The wide professional range of anti-grease and anti-odour hood filters has been designed to ensure best filtration and extraction in any type of hood.