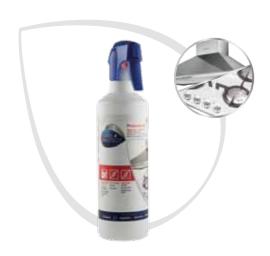

### 3-IN-1 LIMESCALE REMOVER -**DEGREASER - HYGIENIC CLEANER**

Effectively combines descaling, degreasing and sanitising into a single product. Removes limescale build-up, deeply cleans and removes mould and bad odours, extending appliance life and reducing energy consumption. Monthly treatment is recommended. Available in two pack sizes with 12 or 4 singleuse sachets.

Degreases Extends and eliminates appliance life

odours

From the first day of use, it helps to prevent the formation of damaging limescale, keeping heating elements cleaner and extending the service life of your appliance. It softens hard water, leading to reduced consumption of both energy and detergents, improving washing performance.

limescale

Reduces energy

**Extends** appliance life

A practical and effective product, the **ideal solution** to protect and keep your appliances hygienic.

- Limescale is formed by water with high levels of calcium, magnesium and other minerals that form deposits from the first day of use on heating elements and internal parts of an appliance.
- Deposits cause overheating of the heating element, affecting normal operation. Removing calcium deposits helps to keep consumption down and maintain appliance performance, extending its life. Monthly descaling treatment is recommended.

It removes bad odours, grease and mould that hide in the most inner parts of the appliance.

Reduced energy consumption.

Care and hygiene for the whole family.

- The magnetic descaler **prevents** limescale from forming on internal parts of the appliance.
- It uses a **powerful magnetic field** to force the water to follow a certain path, breaking down the molecules of hard salts, transforming calcite into aragonite, which remains suspended and is easily dragged by the current of water out of the appliance.
- Use of the magnetic descaler is recommended for areas with very hard water. Its use ensures that heating elements and internal parts are protected from day one, maintaining performance and low consumption.

Your washing will be softer and fabrics will be protected. Dishes will be cleaner and brighter.

> Reduced energy consumption.

Quick and easy to install.

Completely safe for the environment.

CDP1012

4 sachets x50gr

EAN 8016361934573 12 sachets x50gr

EAN 8016361934580

WMD1001W 35601927

EAN 8016361957794

6 3-in-1 Descaler - Degreaser - Hygienic cleaner