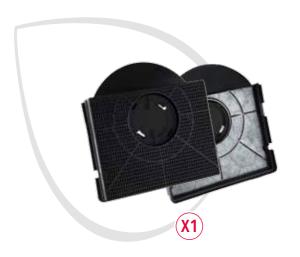

### **Hood filters**

To ensure the longevity and performance of your hood, the first step is keeping the filter system in excellent condition. To identify the filter required, we must distinguish between an **internal recirculating hood and an external extraction hood**.

### **Recommended filters:**

- anti-odour activated carbon filter
- cut-to-fit anti-grease filter

Recommended filters:

- cut-to-fit anti-grease filter
- The **anti-grease filter** protects the hood by capturing grease particles. It is universal and can be cut to fit. It is recommended to replace the filter every 3 months.
- The **anti-odour activated carbon filter** captures the odour particles from the air and traps them.

It is recommended to replace the filter every 3 months.

Small and simple precautions will help you keep your hood hygienic and running efficiently. The wide professional range of anti-grease and anti-odour hood filters has been designed to ensure best filtration and extraction in any type of hood.