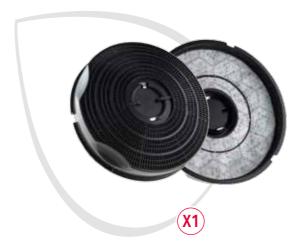

### **Hood filters**

To ensure the longevity and performance of your hood, the first step is keeping the filter system in excellent condition. To identify the filter required, we must distinguish between an **internal recirculating hood and an external extraction hood**.

### **Recommended filters:**

- anti-odour activated carbon filter
- cut-to-fit anti-grease filter

Recommended filters:

- cut-to-fit anti-grease filter
- The **anti-grease filter** protects the hood by capturing grease particles. It is universal and can be cut to fit. It is recommended to replace the filter every 3 months.
- The **anti-odour activated carbon filter** captures the odour particles from the air and traps them.

It is recommended to replace the filter every 3 months.

Small and simple precautions will help you keep your hood hygienic and running efficiently. The wide professional range of anti-grease and anti-odour hood filters has been designed to ensure best filtration and extraction in any type of hood.