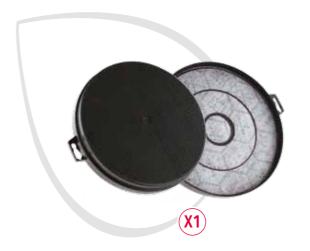

### **Hood filters**

To ensure the longevity and performance of your hood, the first step is keeping the filter system in excellent condition. To identify the filter required, we must distinguish between an **internal recirculating hood and an external extraction hood**.

### **Recommended filters:**

- anti-odour activated carbon filter
- cut-to-fit anti-grease filter

Recommended filters:

- cut-to-fit anti-grease filter
- The **anti-grease filter** protects the hood by capturing grease particles. It is universal and can be cut to fit. It is recommended to replace the filter every 3 months.
- The **anti-odour activated carbon filter** captures the odour particles from the air and traps them.

It is recommended to replace the filter every 3 months.

Small and simple precautions will help you keep your hood hygienic and running efficiently. The wide professional range of anti-grease and anti-odour hood filters has been designed to ensure best filtration and extraction in any type of hood.