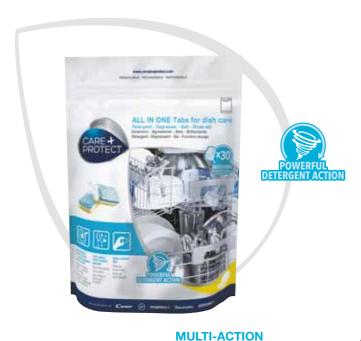

### **ALL-IN-ONE DETERGENT TABLETS FOR DISHWASHERS**

The professional formula guarantees perfect washing results every day and is effective on all the most **stubborn kinds** of dirt thanks to its degreasing power. Continuous use of the tablets protects glass and stainless steel and keeps dishes sparkling, preventing surface streaks and stains. The tablets **neutralise bad odours** and release a fresh lemon fragrance.

has been tested with no on 11 of the most stubborn types of dirt

Extra brightness

LDR2001

Protects crystal

Detergent

Degreaser

Salt action

Rinse aid

sold in supermarkets.

Tested on 11 of the most stubborn types of dirt such as tea, red wine

and tomato sauce, with better results than more common products

Perfect washing results, even on the most stubborn dirt.

LDT2030

35602032

Image is indicative Product available from March.

EAN 8016361971059

EAN 8016361971066

30 TABS x 18g