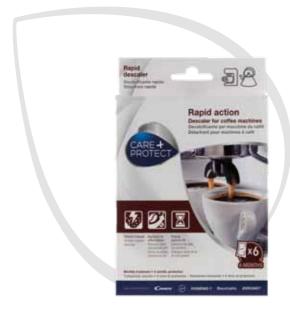

### 3-IN-1 LIMESCALE REMOVER -**DEGREASER - HYGIENIC CLEANER**

Effectively combines descaling, degreasing and sanitising into a single product. Removes limescale build-up, deeply cleans and removes mould and bad odours, extending appliance life and reducing energy consumption. Monthly treatment is recommended. Available in two pack sizes with 12 or 4 singleuse sachets.

EAN 8016361934573 12 sachets x50gr

EAN 8016361934580

WMD1001W 35601927

EAN 8016361957794

6 3-in-1 Descaler - Degreaser - Hygienic cleaner