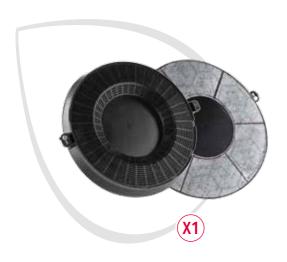

### **Hood filters**

To ensure the longevity and performance of your hood, the first step is keeping the filter system in excellent condition. To identify the filter required, we must distinguish between an **internal recirculating hood and an external extraction hood**.

### **Recommended filters:**

- anti-odour activated carbon filter
- cut-to-fit anti-grease filter

Recommended filters:

- cut-to-fit anti-grease filter
- The **anti-grease filter** protects the hood by capturing grease particles. It is universal and can be cut to fit. It is recommended to replace the filter every 3 months.
- The **anti-odour activated carbon filter** captures the odour particles from the air and traps them.

It is recommended to replace the filter every 3 months.

Small and simple precautions will help you keep your hood hygienic and running efficiently. The wide professional range of anti-grease and anti-odour hood filters has been designed to ensure best filtration and extraction in any type of hood.