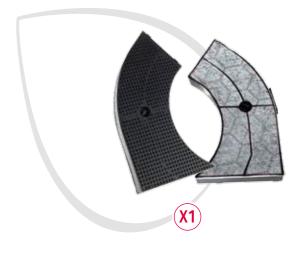

### **Hood filters**

To ensure the longevity and performance of your hood, the first step is keeping the filter system in excellent condition. To identify the filter required, we must distinguish between an **internal recirculating hood and an external extraction hood**.

### **Recommended filters:**

- anti-odour activated carbon filter
- cut-to-fit anti-grease filter

Recommended filters:

- cut-to-fit anti-grease filter
- The **anti-grease filter** protects the hood by capturing grease particles. It is universal and can be cut to fit. It is recommended to replace the filter every 3 months.
- The **anti-odour activated carbon filter** captures the odour particles from the air and traps them.

It is recommended to replace the filter every 3 months.

Small and simple precautions will help you keep your hood hygienic and running efficiently. The wide professional range of anti-grease and anti-odour hood filters has been designed to ensure best filtration and extraction in any type of hood.