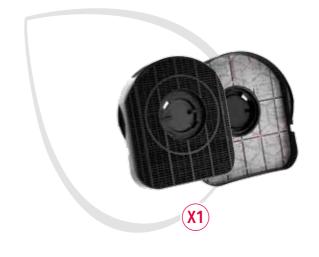

### **Hood filters**

To ensure the longevity and performance of your hood, the first step is keeping the filter system in excellent condition. To identify the filter required, we must distinguish between an **internal recirculating hood and an external extraction hood**.

### **Recommended filters:**

- anti-odour activated carbon filter
- cut-to-fit anti-grease filter

Recommended filters:

- cut-to-fit anti-grease filter
- The **anti-grease filter** protects the hood by capturing grease particles. It is universal and can be cut to fit. It is recommended to replace the filter every 3 months.
- The **anti-odour activated carbon filter** captures the odour particles from the air and traps them.

It is recommended to replace the filter every 3 months.

Small and simple precautions will help you keep your hood hygienic and running efficiently. The wide professional range of anti-grease and anti-odour hood filters has been designed to ensure best filtration and extraction in any type of hood.