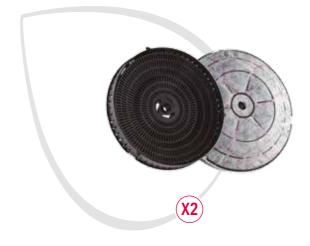

### **Hood filters**

To ensure the longevity and performance of your hood, the first step is keeping the filter system in excellent condition. To identify the filter required, we must distinguish between an **internal recirculating hood and an external extraction hood**.

### **Recommended filters:**

- anti-odour activated carbon filter
- cut-to-fit anti-grease filter

Recommended filters:

- cut-to-fit anti-grease filter
- The **anti-grease filter** protects the hood by capturing grease particles. It is universal and can be cut to fit. It is recommended to replace the filter every 3 months.
- The **anti-odour activated carbon filter** captures the odour particles from the air and traps them.

It is recommended to replace the filter every 3 months.

Small and simple precautions will help you keep your hood hygienic and running efficiently. The wide professional range of anti-grease and anti-odour hood filters has been designed to ensure best filtration and extraction in any type of hood.