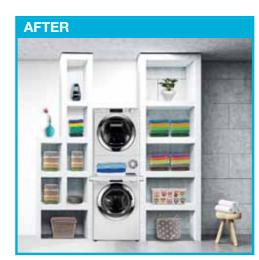

### **UNIVERSAL STACKING KIT** WITH SLIDING SHELF

Thanks to the **securing strip and wall mount**, the universal stacking kit allows for safe and perfectly stable placement of your dryer above the washing machine, saving useful space in the home. The practical sliding shelf, with safe stop and anti-tipping system, holds up to 12kg and makes loading and unloading easier. It is also handy for folding laundry as you empty the dryer. The kit is suitable to all standard-size appliances (from 47cm to 62cm of depth) even with rounded front. It is a universal solution that allows to stack appliances from various manufacturers.

## **SAVES SPACE**

Stacking your dryer above the washing machine is the ideal solution for saving useful space in the home.