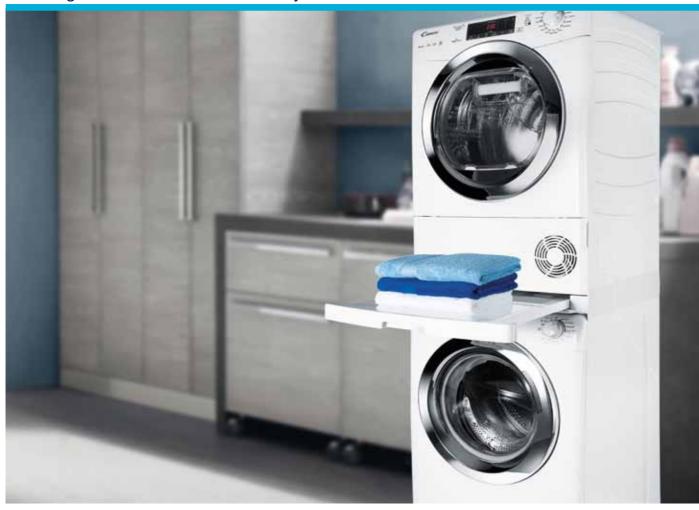

### **UNIVERSAL STACKING KIT** WITH SLIDING SHELF

Thanks to the **securing strip and wall mount**, the universal stacking kit allows for safe and perfectly stable placement of your dryer above the washing machine, saving useful space in the home. The practical sliding shelf, with safe stop and anti-tipping system, holds up to 12kg and makes loading and unloading easier. It is also handy for folding laundry as you empty the dryer. The kit is suitable to all standard-size appliances (from 47cm to 62cm of depth) even with rounded front. It is a universal solution that allows to stack appliances from various manufacturers.

## **SAVES SPACE**

Stacking your dryer above the washing machine is the ideal solution for saving useful space in the home.

#### **MAXIMUM SAFETY**

The kit includes a **safety** strip and wall mounting kit to guarantee maximum safety and stability even during the fastest spin cycles.

- Fast spinning cycles require the dryer to be positioned in a perfectly secure and stable way above the washing machine.
- The safety strip together with the wall mount are the ideal solution that allows to install the two appliances on top of the other, without having to drill a hole into the top of the washing machine.

and safe.

Quick and easy installation.

The sliding shelf is useful when loading and unloading laundry.

> The sliding shelf is useful for folding laundry as you empty the dryer.

EAN 8016361971127 WSK1110U 35602039