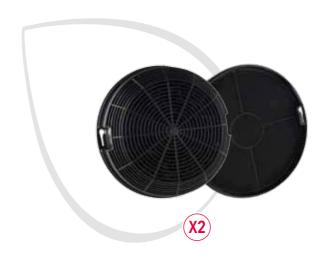

### **Hood filters**

To ensure the longevity and performance of your hood, the first step is keeping the filter system in excellent condition. To identify the filter required, we must distinguish between an **internal recirculating hood and an external extraction hood**.

### **Recommended filters:**

- anti-odour activated carbon filter
- cut-to-fit anti-grease filter

Recommended filters:

- cut-to-fit anti-grease filter
- The **anti-grease filter** protects the hood by capturing grease particles. It is universal and can be cut to fit. It is recommended to replace the filter every 3 months.
- The **anti-odour activated carbon filter** captures the odour particles from the air and traps them.

It is recommended to replace the filter every 3 months.

Small and simple precautions will help you keep your hood hygienic and running efficiently. The wide professional range of anti-grease and anti-odour hood filters has been designed to ensure best filtration and extraction in any type of hood.