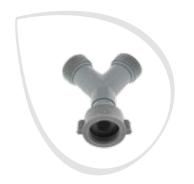

35601858

EAN 8016361945814

With 3/4" GAS ring to safely secure it to the tap.

Y CONNECTOR FOR INLET HOSES WITH

**ROTATING JOINT** 

18 Hot water inlet hoses 19