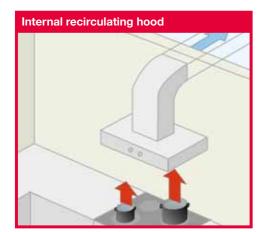

### **Hood filters**

To ensure the longevity and performance of your hood, the first step is keeping the filter system in excellent condition. To identify the filter required, we must distinguish between an **internal recirculating hood and an external extraction hood**.

### **Recommended filters:**

- anti-odour activated carbon filter
- cut-to-fit anti-grease filter

Recommended filters:

- cut-to-fit anti-grease filter
- The **anti-grease filter** protects the hood by capturing grease particles. It is universal and can be cut to fit. It is recommended to replace the filter every 3 months.
- The **anti-odour activated carbon filter** captures the odour particles from the air and traps them.