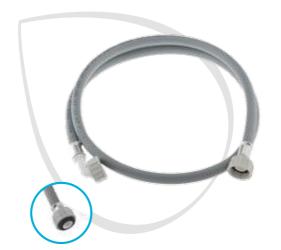

### **COLD WATER INLET HOSE**

Hose for connection to water mains. Designed for cold water under pressure for washing machines and dishwashers.

Certifications: WRAS
Burst pressure: 60 bar
Hose operating pressure: 20 bar
Running temperature: 25°C

A 3/4" (EU) ring guarantees it is safely secured to the tap.

Attachment: 180°-90° Straight/Curved (S/C)

WHI1051W 35601821 EAN 8016361945449 D/C 1,5m WHI1052W 35601822 EAN 8016361945456 D/C 2,5m