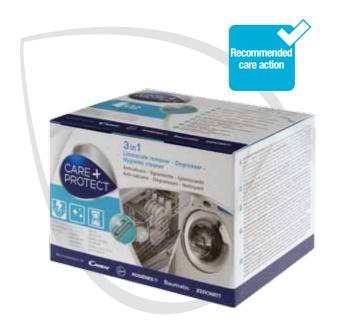

### 3-IN-1 LIMESCALE REMOVER -**DEGREASER - HYGIENIC CLEANER**

Effectively combines descaling, degreasing and sanitising into a single product. Removes limescale build-up, deeply cleans and removes mould and bad odours, extending appliance life and reducing energy consumption. Monthly treatment is recommended. Available in two pack sizes with 12 or 4 singleuse sachets.

Degreases Extends and eliminates appliance life

odours

From the first day of use, it helps to prevent the formation of damaging limescale, keeping heating elements cleaner and extending the service life of your appliance. It softens hard water, leading to reduced consumption of both energy and detergents, improving washing performance.

limescale

Reduces energy

**Extends** appliance life

A practical and effective product, the **ideal solution** to protect and keep your appliances hygienic.

- Limescale is formed by water with high levels of calcium, magnesium and other minerals that form deposits from the first day of use on heating elements and internal parts of an appliance.
- Deposits cause overheating of the heating element, affecting normal operation. Removing calcium deposits helps to keep consumption down and maintain appliance performance, extending its life. Monthly descaling treatment is recommended.

It removes bad odours, grease and mould that hide in the most inner parts of the appliance.

Reduced energy consumption.

Care and hygiene for the whole family.

- The magnetic descaler **prevents** limescale from forming on internal parts of the appliance.
- It uses a **powerful magnetic field** to force the water to follow a certain path, breaking down the molecules of hard salts, transforming calcite into aragonite, which remains suspended and is easily dragged by the current of water out of the appliance.
- Use of the magnetic descaler is recommended for areas with very hard water. Its use ensures that heating elements and internal parts are protected from day one, maintaining performance and low consumption.

Your washing will be softer and fabrics will be protected. Dishes will be cleaner and brighter.

> Reduced energy consumption.

Quick and easy to install.

Completely safe for the environment.

CDP1012

4 sachets x50gr