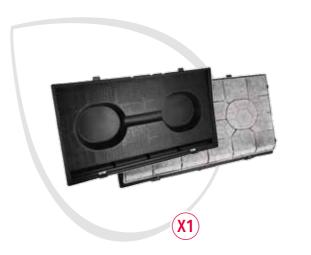

### **Hood filters**

To ensure the longevity and performance of your hood, the first step is keeping the filter system in excellent condition. To identify the filter required, we must distinguish between an **internal recirculating hood and an external extraction hood**.

### **Recommended filters:**

- anti-odour activated carbon filter
- cut-to-fit anti-grease filter

Recommended filters:

- cut-to-fit anti-grease filter
- The **anti-grease filter** protects the hood by capturing grease particles. It is universal and can be cut to fit. It is recommended to replace the filter every 3 months.
- The **anti-odour activated carbon filter** captures the odour particles from the air and traps them.

It is recommended to replace the filter every 3 months.

Small and simple precautions will help you keep your hood hygienic and running efficiently. The wide professional range of anti-grease and anti-odour hood filters has been designed to ensure best filtration and extraction in any type of hood.