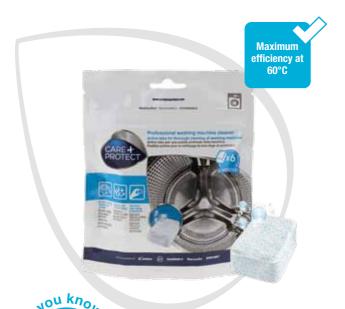

### 3-IN-1 LIMESCALE REMOVER -**DEGREASER - HYGIENIC CLEANER**

Effectively combines descaling, degreasing and sanitising into a single product. Removes limescale build-up, deeply cleans and removes mould and bad odours, extending appliance life and reducing energy consumption. Monthly treatment is recommended. Available in two pack sizes with 12 or 4 singleuse sachets.

Degreases Extends and eliminates appliance life

odours

From the first day of use, it helps to prevent the formation of damaging limescale, keeping heating elements cleaner and extending the service life of your appliance. It softens hard water, leading to reduced consumption of both energy and detergents, improving washing performance.

limescale

Reduces energy

**Extends** appliance life

A practical and effective product, the **ideal solution** to protect and keep your appliances hygienic.

- Limescale is formed by water with high levels of calcium, magnesium and other minerals that form deposits from the first day of use on heating elements and internal parts of an appliance.
- Deposits cause overheating of the heating element, affecting normal operation. Removing calcium deposits helps to keep consumption down and maintain appliance performance, extending its life. Monthly descaling treatment is recommended.

efficiency at

Ideal for sanitising the drum after washing clothes full of dust and pet hair.

35601789

EAN 8016361935419

6 TABS x 20g