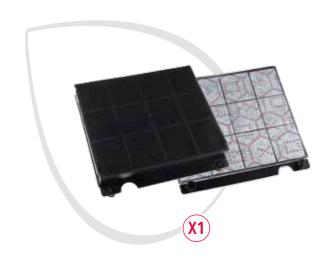

### **Hood filters**

To ensure the longevity and performance of your hood, the first step is keeping the filter system in excellent condition. To identify the filter required, we must distinguish between an **internal recirculating hood and an external extraction hood**.

### **Recommended filters:**

- anti-odour activated carbon filter
- cut-to-fit anti-grease filter

Recommended filters:

- cut-to-fit anti-grease filter
- The **anti-grease filter** protects the hood by capturing grease particles. It is universal and can be cut to fit. It is recommended to replace the filter every 3 months.
- The **anti-odour activated carbon filter** captures the odour particles from the air and traps them.

It is recommended to replace the filter every 3 months.

Small and simple precautions will help you keep your hood hygienic and running efficiently. The wide professional range of anti-grease and anti-odour hood filters has been designed to ensure best filtration and extraction in any type of hood.