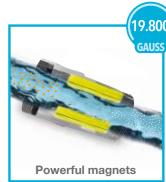

It removes bad odours, grease and mould that hide in the most inner parts of the appliance.

Reduced energy consumption.

Care and hygiene for the whole family.

- The magnetic descaler **prevents** limescale from forming on internal parts of the appliance.
- It uses a **powerful magnetic field** to force the water to follow a certain path, breaking down the molecules of hard salts, transforming calcite into aragonite, which remains suspended and is easily dragged by the current of water out of the appliance.
- Use of the magnetic descaler is recommended for areas with very hard water. Its use ensures that heating elements and internal parts are protected from day one, maintaining performance and low consumption.