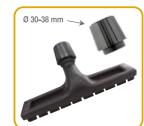

### **UNIVERSAL STACKING KIT** WITH SLIDING SHELF

Thanks to the **securing strip and wall mount**, the universal stacking kit allows for safe and perfectly stable placement of your dryer above the washing machine, saving useful space in the home. The practical sliding shelf, with safe stop and anti-tipping system, holds up to 12kg and makes loading and unloading easier. It is also handy for folding laundry as you empty the dryer. The kit is suitable to all standard-size appliances (from 47cm to 62cm of depth) even with rounded front. It is a universal solution that allows to stack appliances from various manufacturers.