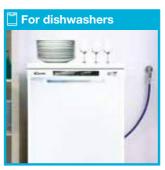

### **DISHWASHER CARE KIT**

The kit ensures deep cleaning of the filter and all internal parts of the dishwasher and extended protection from limescale, reducing energy consumption and extending the life of the appliance. It includes 1 magnetic descaler, 1 monthly 3-in-1 descaling powder treatment and 6 hygienic cleaner tablets.