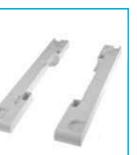

### STACKING KIT FOR SLIM WASHING **MACHINES AND DRYERS**

Allows to stack the dryer on top of slim-depth washing machines, allowing you to safely save space in the home.

Quick and easy to install

and safety guaranteed

for SLIM appliances