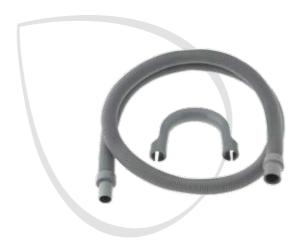

### **CONDENSATION PIPE FOR DRYER**

Elastic PVC hose for hot air at low pressure. Fire resistant: self-extinguishing UL94-HV class. Thermal resistance: operating temperature ranges between -5°C and +80°C.

WHV1101 35601819 EAN 8016361945425

WHV1102 35601820 EAN 8016361945432

EAN 8016361960510

16 Stacking kit Condensation pipes 17