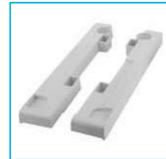

### STACKING KIT FOR WASHING MACHINES **AND DRYERS**

Allows to stack the dryer on top of washing machines with a standard depth, allowing you to safely save space in the home.

**Quick and easy Stability** and safety to install guaranteed

**Ideal** for standard appliances

EAN 8016361946705