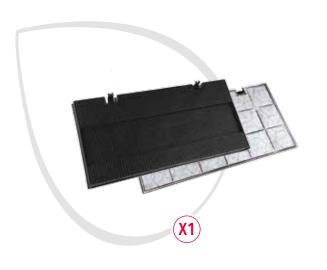

### **Hood filters**

To ensure the longevity and performance of your hood, the first step is keeping the filter system in excellent condition. To identify the filter required, we must distinguish between an **internal recirculating hood and an external extraction hood**.

### **Recommended filters:**

- anti-odour activated carbon filter
- cut-to-fit anti-grease filter

Recommended filters:

- cut-to-fit anti-grease filter
- The **anti-grease filter** protects the hood by capturing grease particles. It is universal and can be cut to fit. It is recommended to replace the filter every 3 months.
- The **anti-odour activated carbon filter** captures the odour particles from the air and traps them.

It is recommended to replace the filter every 3 months.

Small and simple precautions will help you keep your hood hygienic and running efficiently. The wide professional range of anti-grease and anti-odour hood filters has been designed to ensure best filtration and extraction in any type of hood.