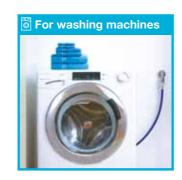

### **WASHING MACHINE CARE KIT**

The kit ensures deep cleaning of the drum, pipes, plastic seals and all internal parts of the washing machine and extended protection from limescale, reducing energy consumption and extending the life of the appliance.

It includes 1 magnetic descaler, 1 monthly 3-in-1 descaling powder treatment and 6 hygienic cleaner tablets.

Choose the kit to save money.

Hygienically cleans and neutralises odours

**Degreases** and removes washing residues