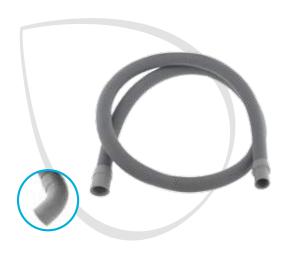

### **CONDENSATION PIPE FOR DRYER**

Elastic PVC hose for hot air at low pressure. Fire resistant: self-extinguishing UL94-HV class. Thermal resistance: operating temperature ranges between -5°C and +80°C.

WHV1101 35601819 EAN 8016361945425

WHV1102 35601820 EAN 8016361945432

EAN 8016361960510

16 Stacking kit Condensation pipes 17