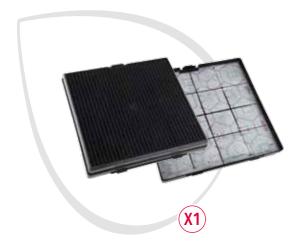

### **Hood filters**

To ensure the longevity and performance of your hood, the first step is keeping the filter system in excellent condition. To identify the filter required, we must distinguish between an **internal recirculating hood and an external extraction hood**.

### **Recommended filters:**

- anti-odour activated carbon filter
- cut-to-fit anti-grease filter

Recommended filters:

- cut-to-fit anti-grease filter
- The **anti-grease filter** protects the hood by capturing grease particles. It is universal and can be cut to fit. It is recommended to replace the filter every 3 months.
- The **anti-odour activated carbon filter** captures the odour particles from the air and traps them.

It is recommended to replace the filter every 3 months.

Small and simple precautions will help you keep your hood hygienic and running efficiently. The wide professional range of anti-grease and anti-odour hood filters has been designed to ensure best filtration and extraction in any type of hood.