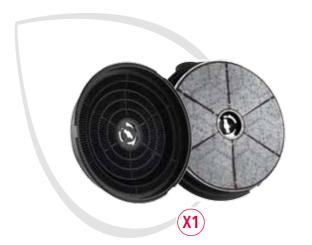

### **Recommended filters:**

- anti-odour activated carbon filter
- cut-to-fit anti-grease filter

Recommended filters:

- cut-to-fit anti-grease filter
- The **anti-grease filter** protects the hood by capturing grease particles. It is universal and can be cut to fit. It is recommended to replace the filter every 3 months.
- The **anti-odour activated carbon filter** captures the odour particles from the air and traps them.

It is recommended to replace the filter every 3 months.

Small and simple precautions will help you keep your hood hygienic and running efficiently. The wide professional range of anti-grease and anti-odour hood filters has been designed to ensure best filtration and extraction in any type of hood.