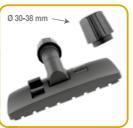

ral and developed for vacuuming. Effectively remove bad odours and release a pleasant lavender aroma while vacuuming.



odours





Lavender Long-lasting fragrance fragrance

100% natural granules

35601788

EAN 8016361935402

4 sachets x 15g



### **RAPID ACTION HYGIENIZER**

Hygienically deep cleans dust collection bins, protecting from dust mites and allergens. Also ideal for waste bins. Releases a pleasant menthol fragrance.







cleans and fragrance removes bad

Also ideal for waste bins

CSL9001/1 35602118 EAN 8016361935396

### **UNIVERSAL CARPET & FLOOR NOZZLE**

Universal nozzle for all floor types with flexible neck and adjustable collar (Ø30-38mm).

Suitable for cleaning hard surfaces, wooden floors and carpets.







Universal

adaptor

For all floor types

Flexible neck





**UNIVERSAL PARQUET NOZZLE** 

Universal nozzle for parquet floors with flexible neck and adjustable collar (Ø30-38mm) and 2 wheels for easy use on all wooden and hard floor types. The soft brush protects the surface from scratches.







Universal adaptor

Wooden and hard floors

Flexible neck



VNW9001

VAR9032

35601984

EAN 8016361960503

### RIGID UNIVERSAL TELESCOPIC TUBE

Stainless steel universal telescopic tube. Makes vacuuming easier, even in hard-to-reach places.







Stainless steel Universal

Telescopic tube. Lenath: 560-940 mm



EAN 8016361960473 Ø32mm EAN 8016361960480 Ø35mm





regulator

With suction Universal



VAG9032

EAN 8016361960459 EAN 8016361960466

Ø32mm Ø35mm

EAN 8016361960497



# Ironing





Specific products to keep your ironing system in good con