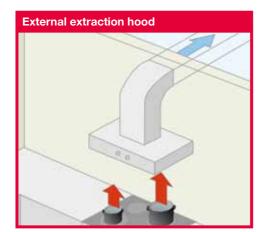

### **Hood filters**

To ensure the longevity and performance of your hood, the first step is keeping the filter system in excellent condition. To identify the filter required, we must distinguish between an **internal recirculating hood and an external extraction hood**.

### **Recommended filters:**

- anti-odour activated carbon filter
- cut-to-fit anti-grease filter

Recommended filters:

- cut-to-fit anti-grease filter
- The **anti-grease filter** protects the hood by capturing grease particles. It is universal and can be cut to fit. It is recommended to replace the filter every 3 months.
- The **anti-odour activated carbon filter** captures the odour particles from the air and traps them.

It is recommended to replace the filter every 3 months.

Small and simple precautions will help you keep your hood hygienic and running efficiently. The wide professional range of anti-grease and anti-odour hood filters has been designed to ensure best filtration and extraction in any type of hood.