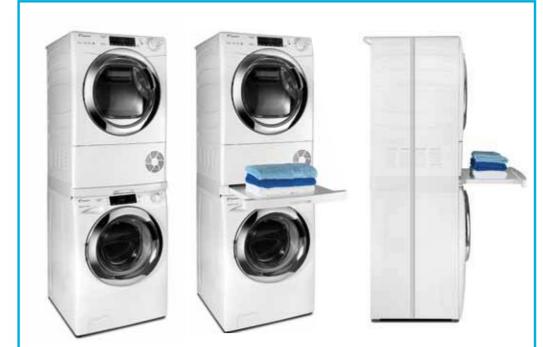

### **UNIVERSAL STACKING KIT** WITH SLIDING SHELF

Thanks to the **securing strip and wall mount**, the universal stacking kit allows for safe and perfectly stable placement of your dryer above the washing machine, saving useful space in the home. The practical sliding shelf, with safe stop and anti-tipping system, holds up to 12kg and makes loading and unloading easier. It is also handy for folding laundry as you empty the dryer. The kit is suitable to all standard-size appliances (from 47cm to 62cm of depth) even with rounded front. It is a universal solution that allows to stack appliances from various manufacturers.

#### **MAXIMUM SAFETY**

The kit includes a **safety** strip and wall mounting kit to guarantee maximum safety and stability even during the fastest spin cycles.

- Fast spinning cycles require the dryer to be positioned in a perfectly secure and stable way above the washing machine.
- The safety strip together with the wall mount are the ideal solution that allows to install the two appliances on top of the other, without having to drill a hole into the top of the washing machine.

and safe.

Quick and easy installation.

The sliding shelf is useful when loading and unloading laundry.

> The sliding shelf is useful for folding laundry as you empty the dryer.

EAN 8016361971127 WSK1110U 35602039