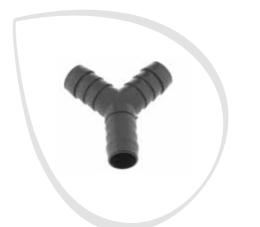

### Y CONNECTOR FOR OUTLET HOSES

Universal connector in polypropylene with triple attachment, 20mm in diameter.

WHA1002 35601859 EAN 8016361945821

20 Outlet hoses Outlet hoses 21