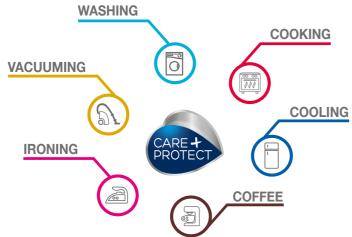

### **Professional care for your home**

The best for your home appliances

Universal accessories and cleaning products for the home

IRONING

COFFEE

www.careplusprotect.com

**Experience**, **professionality** and the constant search for innovation make Care+Protect a highly specialised range, recommended by major manufacturers of home appliances.

This catalogue is **divided into 6 sections**, to help you easily find the products dedicated to each category of home appliances.

### Universal accessories and cleaning products for the home

| WASHING                                                                                                                                                                                                                                                                                                                                                                                                                                                                                                                                                                                                                                                                                                                                                                                                                                                                                                                                                                                                                                                                                                                                                                                                                                                                                                                                                                                                                                                                                                                                                                                                                                                                                                                                                                                                                                                                                                                                                                                                                                                                                                                        |               | o o |
|--------------------------------------------------------------------------------------------------------------------------------------------------------------------------------------------------------------------------------------------------------------------------------------------------------------------------------------------------------------------------------------------------------------------------------------------------------------------------------------------------------------------------------------------------------------------------------------------------------------------------------------------------------------------------------------------------------------------------------------------------------------------------------------------------------------------------------------------------------------------------------------------------------------------------------------------------------------------------------------------------------------------------------------------------------------------------------------------------------------------------------------------------------------------------------------------------------------------------------------------------------------------------------------------------------------------------------------------------------------------------------------------------------------------------------------------------------------------------------------------------------------------------------------------------------------------------------------------------------------------------------------------------------------------------------------------------------------------------------------------------------------------------------------------------------------------------------------------------------------------------------------------------------------------------------------------------------------------------------------------------------------------------------------------------------------------------------------------------------------------------------|---------------|-----|
| Care and maintenance                                                                                                                                                                                                                                                                                                                                                                                                                                                                                                                                                                                                                                                                                                                                                                                                                                                                                                                                                                                                                                                                                                                                                                                                                                                                                                                                                                                                                                                                                                                                                                                                                                                                                                                                                                                                                                                                                                                                                                                                                                                                                                           |               | 6   |
| Laundry perfumes                                                                                                                                                                                                                                                                                                                                                                                                                                                                                                                                                                                                                                                                                                                                                                                                                                                                                                                                                                                                                                                                                                                                                                                                                                                                                                                                                                                                                                                                                                                                                                                                                                                                                                                                                                                                                                                                                                                                                                                                                                                                                                               |               | 10  |
| <ul> <li>Detergents and care for dishwashers</li> </ul>                                                                                                                                                                                                                                                                                                                                                                                                                                                                                                                                                                                                                                                                                                                                                                                                                                                                                                                                                                                                                                                                                                                                                                                                                                                                                                                                                                                                                                                                                                                                                                                                                                                                                                                                                                                                                                                                                                                                                                                                                                                                        |               | 12  |
| <ul> <li>Stacking kits and accessories for dryers</li> </ul>                                                                                                                                                                                                                                                                                                                                                                                                                                                                                                                                                                                                                                                                                                                                                                                                                                                                                                                                                                                                                                                                                                                                                                                                                                                                                                                                                                                                                                                                                                                                                                                                                                                                                                                                                                                                                                                                                                                                                                                                                                                                   |               | 14  |
| <ul> <li>Inlets and hoses for washing machines and dishwashers</li> </ul>                                                                                                                                                                                                                                                                                                                                                                                                                                                                                                                                                                                                                                                                                                                                                                                                                                                                                                                                                                                                                                                                                                                                                                                                                                                                                                                                                                                                                                                                                                                                                                                                                                                                                                                                                                                                                                                                                                                                                                                                                                                      |               | 18  |
| COOKING PROPERTY OF THE COOKIN |               | 23  |
| <ul> <li>Detergents and care for kitchen surfaces</li> </ul>                                                                                                                                                                                                                                                                                                                                                                                                                                                                                                                                                                                                                                                                                                                                                                                                                                                                                                                                                                                                                                                                                                                                                                                                                                                                                                                                                                                                                                                                                                                                                                                                                                                                                                                                                                                                                                                                                                                                                                                                                                                                   |               | 24  |
| Hood filters                                                                                                                                                                                                                                                                                                                                                                                                                                                                                                                                                                                                                                                                                                                                                                                                                                                                                                                                                                                                                                                                                                                                                                                                                                                                                                                                                                                                                                                                                                                                                                                                                                                                                                                                                                                                                                                                                                                                                                                                                                                                                                                   |               | 26  |
| • Accessories                                                                                                                                                                                                                                                                                                                                                                                                                                                                                                                                                                                                                                                                                                                                                                                                                                                                                                                                                                                                                                                                                                                                                                                                                                                                                                                                                                                                                                                                                                                                                                                                                                                                                                                                                                                                                                                                                                                                                                                                                                                                                                                  |               | 34  |
| COOLING                                                                                                                                                                                                                                                                                                                                                                                                                                                                                                                                                                                                                                                                                                                                                                                                                                                                                                                                                                                                                                                                                                                                                                                                                                                                                                                                                                                                                                                                                                                                                                                                                                                                                                                                                                                                                                                                                                                                                                                                                                                                                                                        | -             | 37  |
| Detergents and odour absorbers for fridges and freezers                                                                                                                                                                                                                                                                                                                                                                                                                                                                                                                                                                                                                                                                                                                                                                                                                                                                                                                                                                                                                                                                                                                                                                                                                                                                                                                                                                                                                                                                                                                                                                                                                                                                                                                                                                                                                                                                                                                                                                                                                                                                        |               | 38  |
| VACUUMING                                                                                                                                                                                                                                                                                                                                                                                                                                                                                                                                                                                                                                                                                                                                                                                                                                                                                                                                                                                                                                                                                                                                                                                                                                                                                                                                                                                                                                                                                                                                                                                                                                                                                                                                                                                                                                                                                                                                                                                                                                                                                                                      | $\mathcal{J}$ | 41  |
| Detergents, deodorants and accessories for vacuum cleaners                                                                                                                                                                                                                                                                                                                                                                                                                                                                                                                                                                                                                                                                                                                                                                                                                                                                                                                                                                                                                                                                                                                                                                                                                                                                                                                                                                                                                                                                                                                                                                                                                                                                                                                                                                                                                                                                                                                                                                                                                                                                     |               | 42  |
| IRONING                                                                                                                                                                                                                                                                                                                                                                                                                                                                                                                                                                                                                                                                                                                                                                                                                                                                                                                                                                                                                                                                                                                                                                                                                                                                                                                                                                                                                                                                                                                                                                                                                                                                                                                                                                                                                                                                                                                                                                                                                                                                                                                        |               | 45  |
| Care and maintenance                                                                                                                                                                                                                                                                                                                                                                                                                                                                                                                                                                                                                                                                                                                                                                                                                                                                                                                                                                                                                                                                                                                                                                                                                                                                                                                                                                                                                                                                                                                                                                                                                                                                                                                                                                                                                                                                                                                                                                                                                                                                                                           |               | 46  |
|                                                                                                                                                                                                                                                                                                                                                                                                                                                                                                                                                                                                                                                                                                                                                                                                                                                                                                                                                                                                                                                                                                                                                                                                                                                                                                                                                                                                                                                                                                                                                                                                                                                                                                                                                                                                                                                                                                                                                                                                                                                                                                                                |               |     |
| COFFEE                                                                                                                                                                                                                                                                                                                                                                                                                                                                                                                                                                                                                                                                                                                                                                                                                                                                                                                                                                                                                                                                                                                                                                                                                                                                                                                                                                                                                                                                                                                                                                                                                                                                                                                                                                                                                                                                                                                                                                                                                                                                                                                         | <b>3</b> 8    | 49  |
| Care and maintenance                                                                                                                                                                                                                                                                                                                                                                                                                                                                                                                                                                                                                                                                                                                                                                                                                                                                                                                                                                                                                                                                                                                                                                                                                                                                                                                                                                                                                                                                                                                                                                                                                                                                                                                                                                                                                                                                                                                                                                                                                                                                                                           |               | 50  |