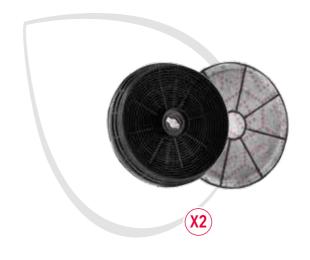

### **Hood filters**

To ensure the longevity and performance of your hood, the first step is keeping the filter system in excellent condition. To identify the filter required, we must distinguish between an **internal recirculating hood and an external extraction hood**.

### **Recommended filters:**

- anti-odour activated carbon filter
- cut-to-fit anti-grease filter

Recommended filters:

- cut-to-fit anti-grease filter
- The **anti-grease filter** protects the hood by capturing grease particles. It is universal and can be cut to fit. It is recommended to replace the filter every 3 months.
- The **anti-odour activated carbon filter** captures the odour particles from the air and traps them.

It is recommended to replace the filter every 3 months.

Small and simple precautions will help you keep your hood hygienic and running efficiently. The wide professional range of anti-grease and anti-odour hood filters has been designed to ensure best filtration and extraction in any type of hood.