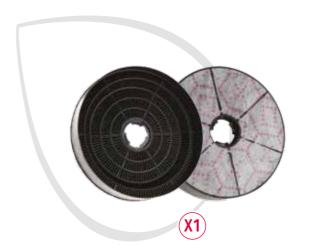

### **Hood filters**

To ensure the longevity and performance of your hood, the first step is keeping the filter system in excellent condition. To identify the filter required, we must distinguish between an **internal recirculating hood and an external extraction hood**.

### **Recommended filters:**

- anti-odour activated carbon filter
- cut-to-fit anti-grease filter

Recommended filters:

- cut-to-fit anti-grease filter
- The **anti-grease filter** protects the hood by capturing grease particles. It is universal and can be cut to fit. It is recommended to replace the filter every 3 months.
- The **anti-odour activated carbon filter** captures the odour particles from the air and traps them.

It is recommended to replace the filter every 3 months.

Small and simple precautions will help you keep your hood hygienic and running efficiently. The wide professional range of anti-grease and anti-odour hood filters has been designed to ensure best filtration and extraction in any type of hood.