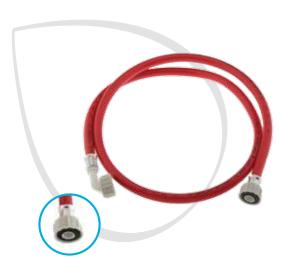

### **COLD WATER INLET HOSE**

Hose for connection to water mains. Designed for cold water under pressure for washing machines and dishwashers.

Certifications: WRAS
Burst pressure: 60 bar
Hose operating pressure: 20 bar
Running temperature: 25°C

A 3/4" (EU) ring guarantees it is safely secured to the tap.

Attachment: 180°-90° Straight/Curved (S/C)

WHI1051W 35601821 EAN 8016361945449 D/C 1,5m WHI1052W 35601822 EAN 8016361945456 D/C 2,5m