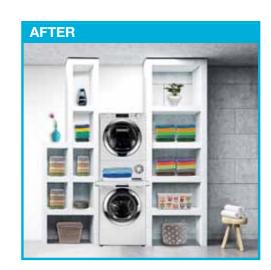

### **UNIVERSAL STACKING KIT** WITH SLIDING SHELF

Thanks to the **securing strip and wall mount**, the universal stacking kit allows for safe and perfectly stable placement of your dryer above the washing machine, saving useful space in the home. The practical sliding shelf, with safe stop and anti-tipping system, holds up to 12kg and makes loading and unloading easier. It is also handy for folding laundry as you empty the dryer. The kit is suitable to all standard-size appliances (from 47cm to 62cm of depth) even with rounded front. It is a universal solution that allows to stack appliances from various manufacturers.

Quick and easy to install

standard-size appliances, even with rounded front

even during spin cycles

Stacking your dryer above the washing machine is the ideal solution for saving useful space in the home.

**SAVES SPACE** 