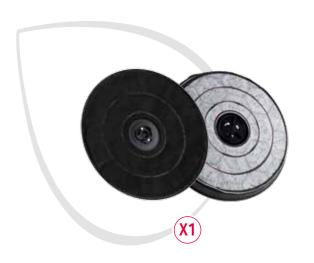

### **Hood filters**

To ensure the longevity and performance of your hood, the first step is keeping the filter system in excellent condition. To identify the filter required, we must distinguish between an **internal recirculating hood and an external extraction hood**.

#### **Recommended filters:**

- anti-odour activated carbon filter
- cut-to-fit anti-grease filter

Recommended filters:

- cut-to-fit anti-grease filter
- The **anti-grease filter** protects the hood by capturing grease particles. It is universal and can be cut to fit. It is recommended to replace the filter every 3 months.
- The **anti-odour activated carbon filter** captures the odour particles from the air and traps them.
- It is recommended to replace the filter every 3 months.