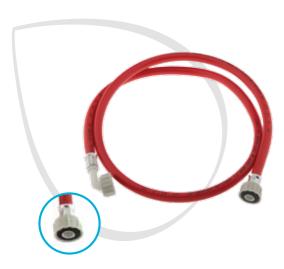

#### **HOT WATER INLET HOSE**

Hose for connection to water mains. Designed for hot water under pressure for washing machines and dishwashers.

Burst pressure: 45 bar

Hose operating pressure: 10 bar Running temperature: max. 90°C

A 3/4" (EU) ring guarantees it is safely secured to the tap.

Attachment: 180°-90° Straight/Curved (S/C) Attachment: 180°-180° Straight/Straight (S/S)

D/C 1,5m

D/C 2,5m

EAN 8016361945487 35601825 D/D 1.5m WHI1052R 35601826 EAN 8016361945494