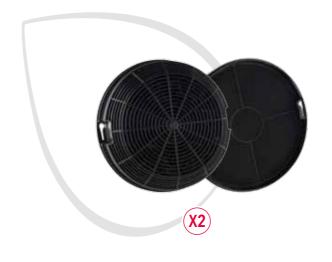

#### **Recommended filters:**

- anti-odour activated carbon filter
- cut-to-fit anti-grease filter

Recommended filters:

- cut-to-fit anti-grease filter
- The **anti-grease filter** protects the hood by capturing grease particles. It is universal and can be cut to fit. It is recommended to replace the filter every 3 months.
- The **anti-odour activated carbon filter** captures the odour particles from the air and traps them.
- It is recommended to replace the filter every 3 months.