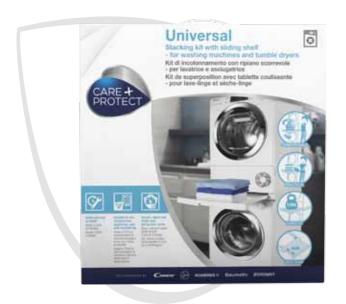

### **UNIVERSAL STACKING KIT** WITH SLIDING SHELF

Thanks to the **securing strip and wall mount**, the universal stacking kit allows for safe and perfectly stable placement of your dryer above the washing machine, saving useful space in the home. The practical sliding shelf, with safe stop and anti-tipping system, holds up to 12kg and makes loading and unloading easier. It is also handy for folding laundry as you empty the dryer. The kit is suitable to all standard-size appliances (from 47cm to 62cm of depth) even with rounded front. It is a universal solution that allows to stack appliances from various manufacturers.