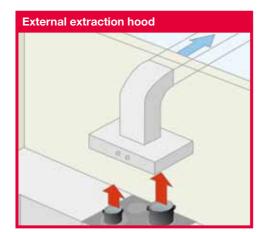

### **Hood filters**

To ensure the longevity and performance of your hood, the first step is keeping the filter system in excellent condition. To identify the filter required, we must distinguish between an **internal recirculating hood and an external extraction hood**.

#### **Recommended filters:**

- anti-odour activated carbon filter
- cut-to-fit anti-grease filter

Recommended filters:

- cut-to-fit anti-grease filter
- The **anti-grease filter** protects the hood by capturing grease particles. It is universal and can be cut to fit. It is recommended to replace the filter every 3 months.
- The **anti-odour activated carbon filter** captures the odour particles from the air and traps them.
- It is recommended to replace the filter every 3 months.