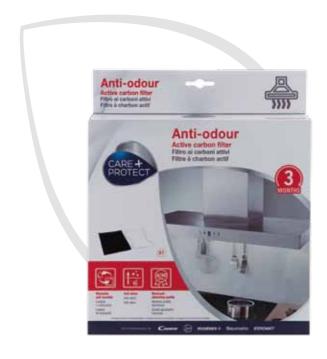

#### **Recommended filters:**

- anti-odour activated carbon filter
- cut-to-fit anti-grease filter

Recommended filters:

- cut-to-fit anti-grease filter
- The **anti-grease filter** protects the hood by capturing grease particles. It is universal and can be cut to fit. It is recommended to replace the filter every 3 months.
- The **anti-odour activated carbon filter** captures the odour particles from the air and traps them.
- It is recommended to replace the filter every 3 months.