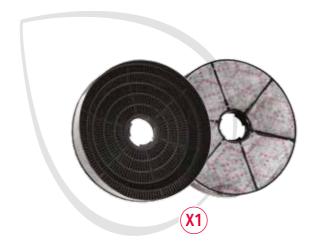

### **Hood filters**

To ensure the longevity and performance of your hood, the first step is keeping the filter system in excellent condition. To identify the filter required, we must distinguish between an **internal recirculating hood and an external extraction hood**.

#### **Recommended filters:**

- anti-odour activated carbon filter
- cut-to-fit anti-grease filter

Recommended filters:

- cut-to-fit anti-grease filter
- The **anti-grease filter** protects the hood by capturing grease particles. It is universal and can be cut to fit. It is recommended to replace the filter every 3 months.
- The **anti-odour activated carbon filter** captures the odour particles from the air and traps them.
- It is recommended to replace the filter every 3 months.