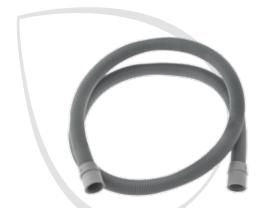

#### **OUTLET HOSE 19-21 mm**

Hose designed in special thermoplastic polymers for draining water, detergents and condensation at low pressure. High flexibility and resistance to compression.

Running temperature: > 90°C

Attachment: 180°-180° Straight/Straight (S/S) - 19-21 mm Attachment: 180°-90° Straight/Curved (S/C) - 19-21 mm

Diameter: 19x24 mm

hook included

WHD1001\* 35601839 EAN 8016361945623 WHD1002\* 35601838 EAN 8016361945616 WHD1003 35601840 EAN 8016361945630