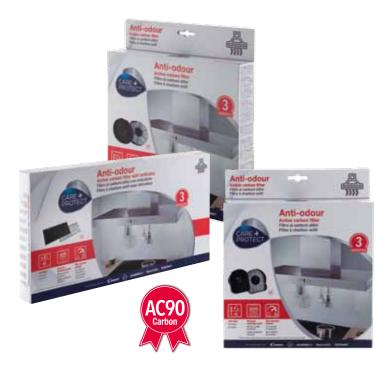

### **Hood filters**

To ensure the longevity and performance of your hood, the first step is keeping the filter system in excellent condition. To identify the filter required, we must distinguish between an **internal recirculating hood and an external extraction hood**.

#### **Recommended filters:**

- anti-odour activated carbon filter
- cut-to-fit anti-grease filter

Recommended filters:

- cut-to-fit anti-grease filter
- The **anti-grease filter** protects the hood by capturing grease particles. It is universal and can be cut to fit. It is recommended to replace the filter every 3 months.
- The **anti-odour activated carbon filter** captures the odour particles from the air and traps them.
- It is recommended to replace the filter every 3 months.