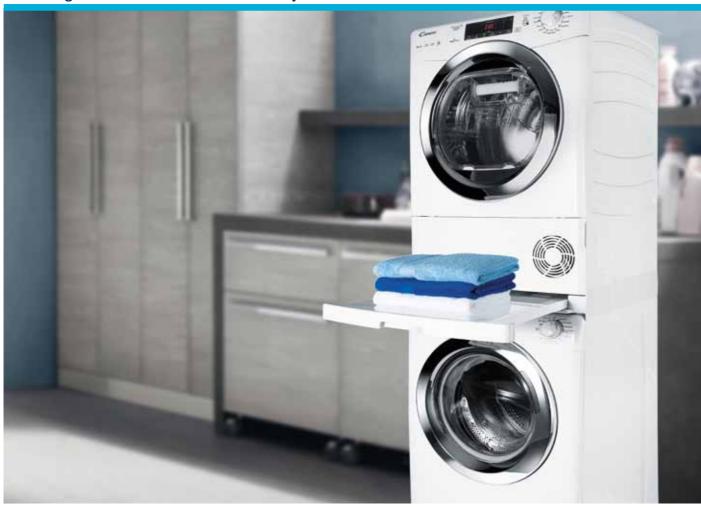

### **UNIVERSAL STACKING KIT** WITH SLIDING SHELF

Thanks to the **securing strip and wall mount**, the universal stacking kit allows for safe and perfectly stable placement of your dryer above the washing machine, saving useful space in the home. The practical sliding shelf, with safe stop and anti-tipping system, holds up to 12kg and makes loading and unloading easier. It is also handy for folding laundry as you empty the dryer. The kit is suitable to all standard-size appliances (from 47cm to 62cm of depth) even with rounded front. It is a universal solution that allows to stack appliances from various manufacturers.

Quick and easy to install

standard-size appliances, even with rounded front

even during spin cycles

Stacking your dryer above the washing machine is the ideal solution for saving useful space in the home.

#### **MAXIMUM SAFETY**

The kit includes a **safety** strip and wall mounting kit to guarantee maximum safety and stability even during the fastest spin cycles.

• The safety strip together with the wall mount are the ideal solution that allows to install the two appliances on top of the other, without having to drill a hole into the top of the washing machine.

Quick and easy installation.

The sliding shelf is useful when loading and unloading laundry.

> The sliding shelf is useful for folding laundry as you empty the dryer.

EAN 8016361971127 WSK1110U 35602039

14 Stacking kit Stacking kit 15