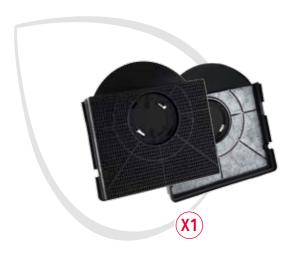

### **Hood filters**

To ensure the longevity and performance of your hood, the first step is keeping the filter system in excellent condition. To identify the filter required, we must distinguish between an **internal recirculating hood and an external extraction hood**.

#### **Recommended filters:**

- anti-odour activated carbon filter
- cut-to-fit anti-grease filter

Recommended filters:

- cut-to-fit anti-grease filter
- The **anti-grease filter** protects the hood by capturing grease particles. It is universal and can be cut to fit. It is recommended to replace the filter every 3 months.
- The **anti-odour activated carbon filter** captures the odour particles from the air and traps them.
- It is recommended to replace the filter every 3 months.