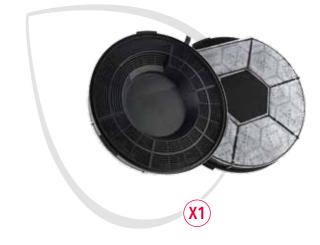

### **Hood filters**

To ensure the longevity and performance of your hood, the first step is keeping the filter system in excellent condition. To identify the filter required, we must distinguish between an **internal recirculating hood and an external extraction hood**.

#### **Recommended filters:**

- anti-odour activated carbon filter
- cut-to-fit anti-grease filter

Recommended filters:

- cut-to-fit anti-grease filter
- The **anti-grease filter** protects the hood by capturing grease particles. It is universal and can be cut to fit. It is recommended to replace the filter every 3 months.
- The **anti-odour activated carbon filter** captures the odour particles from the air and traps them.
- It is recommended to replace the filter every 3 months.