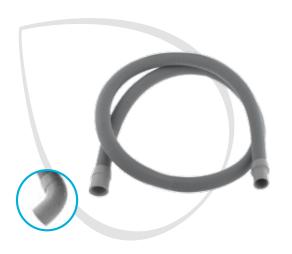

#### **OUTLET HOSE 19-21 mm**

Hose designed in special thermoplastic polymers for draining water, detergents and condensation at low pressure. High flexibility and resistance to compression.

Running temperature: > 90°C

Attachment: 180°-180° Straight/Straight (S/S) - 19-21 mm Attachment: 180°-90° Straight/Curved (S/C) - 19-21 mm

Diameter: 19x24 mm

hook included

WHD1001\* 35601839 EAN 8016361945623 WHD1002\* 35601838 EAN 8016361945616 WHD1003 35601840 EAN 8016361945630