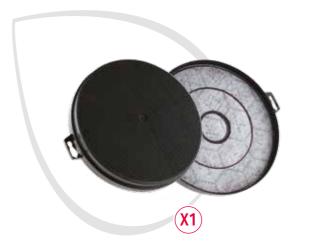

### **Hood filters**

To ensure the longevity and performance of your hood, the first step is keeping the filter system in excellent condition. To identify the filter required, we must distinguish between an **internal recirculating hood and an external extraction hood**.

#### **Recommended filters:**

- anti-odour activated carbon filter
- cut-to-fit anti-grease filter

Recommended filters:

- cut-to-fit anti-grease filter
- The **anti-grease filter** protects the hood by capturing grease particles. It is universal and can be cut to fit. It is recommended to replace the filter every 3 months.
- The **anti-odour activated carbon filter** captures the odour particles from the air and traps them.
- It is recommended to replace the filter every 3 months.