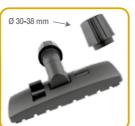

lar (Ø30-38mm) and 2 wheels for easy use on all wooden and hard floor types. The soft brush protects the surface from scratches.







Universal adaptor

Wooden and hard floors

Flexible neck



35601788

EAN 8016361935402

4 sachets x 15g



Lavender

fragrance

# **RAPID ACTION HYGIENIZER**

Hygienically deep cleans dust collection bins, protecting from dust mites and allergens. Also ideal for waste bins. Releases a pleasant menthol fragrance.





removes bad



fragrance



Also ideal for waste bins

CSL9001/1 35602118 EAN 8016361935396

#### **UNIVERSAL CARPET & FLOOR NOZZLE**

Universal nozzle for all floor types with flexible neck and adjustable collar (Ø30-38mm).

Suitable for cleaning hard surfaces, wooden floors and carpets.





adaptor





For all floor types

Flexible neck





VAG9032

RIGID UNIVERSAL TELESCOPIC TUBE

Stainless steel universal telescopic tube. Makes vacuuming easier, even in hard-to-reach places.







Stainless steel Universal



Telescopic tube. Lenath: 560-940 mm



EAN 8016361960473 EAN 8016361960480

EAN 8016361960459

EAN 8016361960466

EAN 8016361960503

Ø32mm Ø35mm

#### **UNIVERSAL GRIP HANDLE**

Practical and maneuverable grip handle, with suction regulator. Connects the metal tube to the vacuum cleaner's flexible hose.





With suction regulator

Ø32mm

Ø35mm

Universal



EAN 8016361960497

42 Detergents, deodorants and universal accessories



# Ironing





Specific products to keep your ironing system in good condition.







#### LIQUID DESCALER

Removes limescale, ensuring high performances of your iron. Monthly treatment