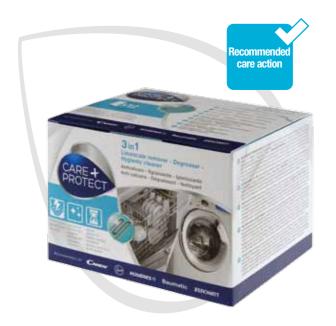

#### 3-IN-1 LIMESCALE REMOVER -**DEGREASER - HYGIENIC CLEANER**

Effectively combines descaling, degreasing and sanitising into a single product. Removes limescale build-up, deeply cleans and removes mould and bad odours, extending appliance life and reducing energy consumption. Monthly treatment is recommended. Available in two pack sizes with 12 or 4 singleuse sachets.

Your washing will be softer and fabrics will be protected. Dishes will be cleaner and brighter.

> Reduced energy consumption.

Quick and easy to install.

Completely safe for the environment.

CDP1012 EAN 8016361934573

12 sachets x50gr

EAN 8016361934580 4 sachets x50gr

WMD1001W 35601927 EAN 8016361957794

6 3-in-1 Descaler - Degreaser - Hygienic cleaner Magnetic descaler 7

**Powerful magnets** 