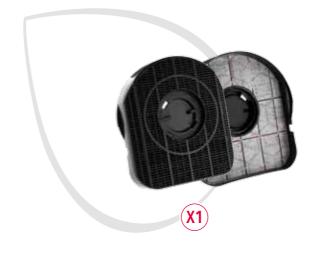

### **Hood filters**

To ensure the longevity and performance of your hood, the first step is keeping the filter system in excellent condition. To identify the filter required, we must distinguish between an **internal recirculating hood and an external extraction hood**.

#### **Recommended filters:**

- anti-odour activated carbon filter
- cut-to-fit anti-grease filter

Recommended filters:

- cut-to-fit anti-grease filter
- The **anti-grease filter** protects the hood by capturing grease particles. It is universal and can be cut to fit. It is recommended to replace the filter every 3 months.
- The **anti-odour activated carbon filter** captures the odour particles from the air and traps them.
- It is recommended to replace the filter every 3 months.