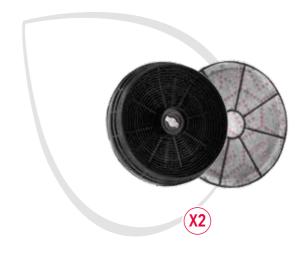

### **Hood filters**

To ensure the longevity and performance of your hood, the first step is keeping the filter system in excellent condition. To identify the filter required, we must distinguish between an **internal recirculating hood and an external extraction hood**.

#### **Recommended filters:**

- anti-odour activated carbon filter
- cut-to-fit anti-grease filter

Recommended filters:

- cut-to-fit anti-grease filter
- The **anti-grease filter** protects the hood by capturing grease particles. It is universal and can be cut to fit. It is recommended to replace the filter every 3 months.
- The **anti-odour activated carbon filter** captures the odour particles from the air and traps them.
- It is recommended to replace the filter every 3 months.