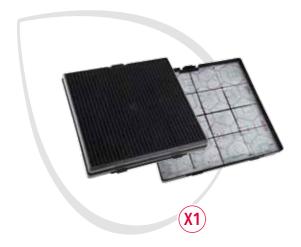

### **Hood filters**

To ensure the longevity and performance of your hood, the first step is keeping the filter system in excellent condition. To identify the filter required, we must distinguish between an **internal recirculating hood and an external extraction hood**.

#### **Recommended filters:**

- anti-odour activated carbon filter
- cut-to-fit anti-grease filter

Recommended filters:

- cut-to-fit anti-grease filter
- The **anti-grease filter** protects the hood by capturing grease particles. It is universal and can be cut to fit. It is recommended to replace the filter every 3 months.
- The **anti-odour activated carbon filter** captures the odour particles from the air and traps them.
- It is recommended to replace the filter every 3 months.