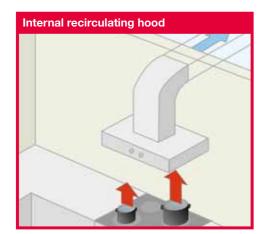

### **Hood filters**

To ensure the longevity and performance of your hood, the first step is keeping the filter system in excellent condition. To identify the filter required, we must distinguish between an **internal recirculating hood and an external extraction hood**.

#### **Recommended filters:**

- anti-odour activated carbon filter
- cut-to-fit anti-grease filter

Recommended filters:

- cut-to-fit anti-grease filter
- The **anti-grease filter** protects the hood by capturing grease particles. It is universal and can be cut to fit. It is recommended to replace the filter every 3 months.
- The **anti-odour activated carbon filter** captures the odour particles from the air and traps them.
- It is recommended to replace the filter every 3 months.