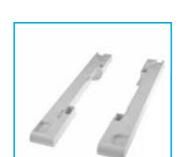

#### **MAXIMUM SAFETY**

The kit includes a **safety** strip and wall mounting kit to guarantee maximum safety and stability even during the fastest spin cycles.

• The safety strip together with the wall mount are the ideal solution that allows to install the two appliances on top of the other, without having to drill a hole into the top of the washing machine.