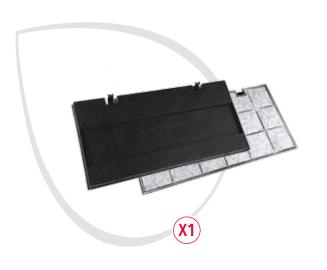

### **Hood filters**

To ensure the longevity and performance of your hood, the first step is keeping the filter system in excellent condition. To identify the filter required, we must distinguish between an **internal recirculating hood and an external extraction hood**.

#### **Recommended filters:**

- anti-odour activated carbon filter
- cut-to-fit anti-grease filter

Recommended filters:

- cut-to-fit anti-grease filter
- The **anti-grease filter** protects the hood by capturing grease particles. It is universal and can be cut to fit. It is recommended to replace the filter every 3 months.
- The **anti-odour activated carbon filter** captures the odour particles from the air and traps them.
- It is recommended to replace the filter every 3 months.