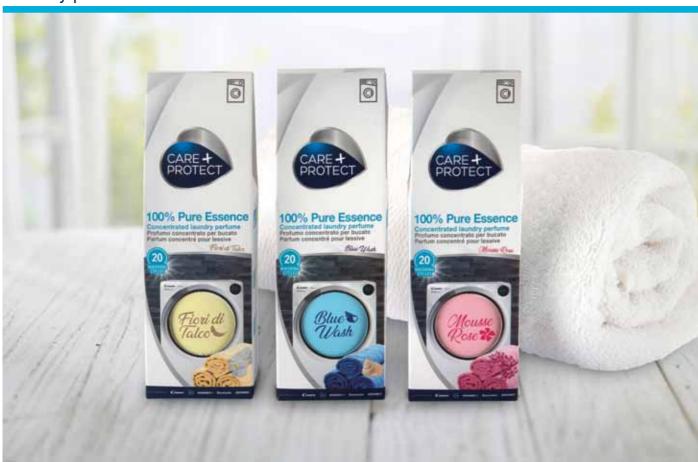

# 100% PURE ESSENCE CONCENTRATED LAUNDRY PERFUME

The fragrances bond to the fibers, giving fabrics a simple touch of style. Suitable for **all types of fabrics, colours and washing programmes.** Also suitable for sportswear. Thanks to their special active formula, clothes remain fragrant for up to 5 weeks.

Intense fragrance even after tumble drying. **Do not stain.** 

active

formula

Suitable for all types of fabrics and washing programmes

sting Lo

Long-lasting fragrance after tumble drying

o In the washing machine

Pour the perfume into the fabric conditioner tray before starting the selected washing programme: 1 cap (5ml) for delicate fragrance 2 caps (10ml) for intense fragrance

Initial hints of pine needles explode into the floral scent of cyclamen. The floral heart has notes of lavender, carnation and geranium. The woody finish is intense thanks to the cedar wood and a vibrant combination of coumarin and amber.

PL1001B

3560203

EAN 8016361971080

100m

WASHING - CYCLES

The intense and vibrant note of neroli and orange introduces an intensely floral body that combines the hints of May rose to velvety, green tones of geranium. The woody finish is thanks to the hints of boisée and sweetened by the warmth of vanilla and coumarin. Its persistence is thanks to the white moss.

LPL1002M

35602036

EAN 8016361971097

100ml

20 WASHING

Fresh and sparkling hints of sweet orange combine with the inebriating fragrance of talcum which comes through from beginning to end. A fragrance that gives off explosive energy. The iris florentina and coumarin give warmth and persistence to the combination.

LPL1003F

35602037

EAN 8016361971103

100ml

20 WASHING

- It binds to fibers and fabrics perfectly during the final rinse cycle, ensuring **long-lasting fragrance**.
- Since it is not water soluble, the fragrance does not wash away and is reactivated each time it comes into contact with moisture.
   This makes it perfect also for sportswear.