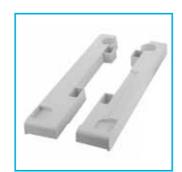

### **UNIVERSAL STACKING KIT** WITH SLIDING SHELF

Thanks to the **securing strip and wall mount**, the universal stacking kit allows for safe and perfectly stable placement of your dryer above the washing machine, saving useful space in the home. The practical sliding shelf, with safe stop and anti-tipping system, holds up to 12kg and makes loading and unloading easier. It is also handy for folding laundry as you empty the dryer. The kit is suitable to all standard-size appliances (from 47cm to 62cm of depth) even with rounded front. It is a universal solution that allows to stack appliances from various manufacturers.

#### **MAXIMUM SAFETY**

The kit includes a **safety** strip and wall mounting kit to guarantee maximum safety and stability even during the fastest spin cycles.

• The safety strip together with the wall mount are the ideal solution that allows to install the two appliances on top of the other, without having to drill a hole into the top of the washing machine.