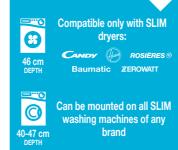

### STACKING KIT FOR SLIM WASHING **MACHINES AND DRYERS**

Allows to stack the dryer on top of slim-depth washing machines, allowing you to safely save space in the home.

Quick and easy to install

and safety guaranteed

for SLIM appliances

EAN 8016361960510