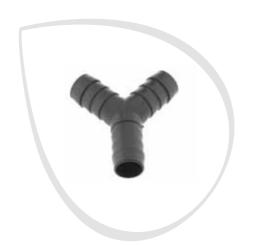

#### Y CONNECTOR FOR OUTLET HOSES

Universal connector in polypropylene with triple attachment, 20mm in diameter.

WHA1002 35601859 EAN 8016361945821

20 Outlet hoses Outlet hoses 21