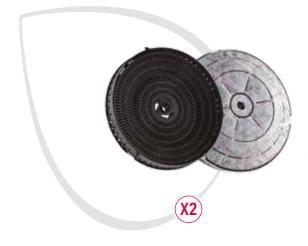

### **Hood filters**

To ensure the longevity and performance of your hood, the first step is keeping the filter system in excellent condition. To identify the filter required, we must distinguish between an **internal recirculating hood and an external extraction hood**.

#### **Recommended filters:**

- anti-odour activated carbon filter
- cut-to-fit anti-grease filter

Recommended filters:

- cut-to-fit anti-grease filter
- The **anti-grease filter** protects the hood by capturing grease particles. It is universal and can be cut to fit. It is recommended to replace the filter every 3 months.
- The **anti-odour activated carbon filter** captures the odour particles from the air and traps them.
- It is recommended to replace the filter every 3 months.