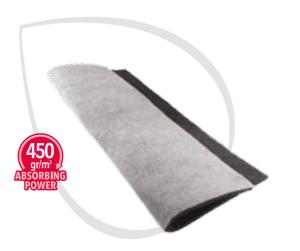

#### **Recommended filters:**

- anti-odour activated carbon filter
- cut-to-fit anti-grease filter

Recommended filters:

- cut-to-fit anti-grease filter
- The **anti-grease filter** protects the hood by capturing grease particles. It is universal and can be cut to fit. It is recommended to replace the filter every 3 months.
- The **anti-odour activated carbon filter** captures the odour particles from the air and traps them.
- It is recommended to replace the filter every 3 months.