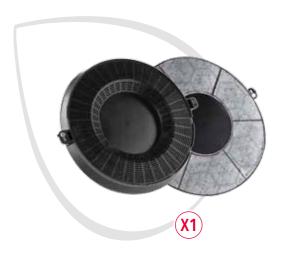

### **Hood filters**

To ensure the longevity and performance of your hood, the first step is keeping the filter system in excellent condition. To identify the filter required, we must distinguish between an **internal recirculating hood and an external extraction hood**.

#### **Recommended filters:**

- anti-odour activated carbon filter
- cut-to-fit anti-grease filter

Recommended filters:

- cut-to-fit anti-grease filter
- The **anti-grease filter** protects the hood by capturing grease particles. It is universal and can be cut to fit. It is recommended to replace the filter every 3 months.
- The **anti-odour activated carbon filter** captures the odour particles from the air and traps them.
- It is recommended to replace the filter every 3 months.