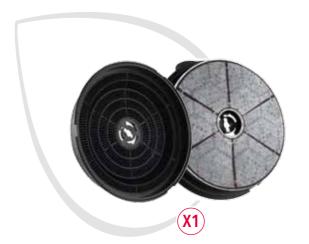

#### **Recommended filters:**

- anti-odour activated carbon filter
- cut-to-fit anti-grease filter

Recommended filters:

- cut-to-fit anti-grease filter
- The **anti-grease filter** protects the hood by capturing grease particles. It is universal and can be cut to fit. It is recommended to replace the filter every 3 months.
- The **anti-odour activated carbon filter** captures the odour particles from the air and traps them.
- It is recommended to replace the filter every 3 months.