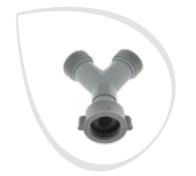

#### Y CONNECTOR FOR OUTLET HOSES

Universal connector in polypropylene with triple attachment, 20mm in diameter.

WHA1002 35601859 EAN 8016361945821

20 Outlet hoses Outlet hoses 21