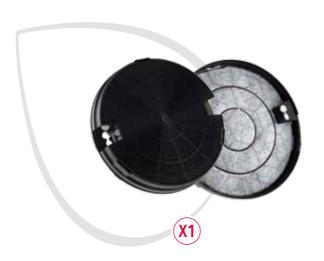

### **Hood filters**

To ensure the longevity and performance of your hood, the first step is keeping the filter system in excellent condition. To identify the filter required, we must distinguish between an **internal recirculating hood and an external extraction hood**.

#### **Recommended filters:**

- anti-odour activated carbon filter
- cut-to-fit anti-grease filter

Recommended filters:

- cut-to-fit anti-grease filter
- The **anti-grease filter** protects the hood by capturing grease particles. It is universal and can be cut to fit. It is recommended to replace the filter every 3 months.
- The **anti-odour activated carbon filter** captures the odour particles from the air and traps them.
- It is recommended to replace the filter every 3 months.