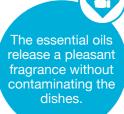

# **DISHWASHER DEODORISER**

Releases a pleasant citrus fragrance in every wash, thanks to EVA, a non-toxic, thermoplastic material soaked in essential oils.

Two long-lasting and natural fragrances: lime and blood orange. Thanks to the practical hook, it is easy to install directly onto the top rack of the dishwasher. Effective up to 100 washes.