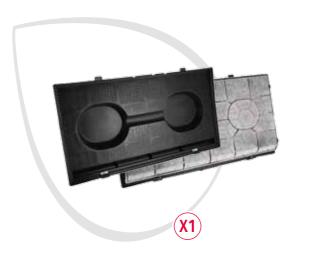

### **Hood filters**

To ensure the longevity and performance of your hood, the first step is keeping the filter system in excellent condition. To identify the filter required, we must distinguish between an **internal recirculating hood and an external extraction hood**.

#### **Recommended filters:**

- anti-odour activated carbon filter
- cut-to-fit anti-grease filter

Recommended filters:

- cut-to-fit anti-grease filter
- The **anti-grease filter** protects the hood by capturing grease particles. It is universal and can be cut to fit. It is recommended to replace the filter every 3 months.
- The **anti-odour activated carbon filter** captures the odour particles from the air and traps them.
- It is recommended to replace the filter every 3 months.