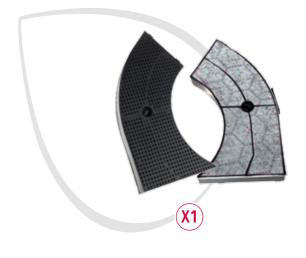

### **Hood filters**

To ensure the longevity and performance of your hood, the first step is keeping the filter system in excellent condition. To identify the filter required, we must distinguish between an **internal recirculating hood and an external extraction hood**.

#### **Recommended filters:**

- anti-odour activated carbon filter
- cut-to-fit anti-grease filter

Recommended filters:

- cut-to-fit anti-grease filter
- The **anti-grease filter** protects the hood by capturing grease particles. It is universal and can be cut to fit. It is recommended to replace the filter every 3 months.
- The **anti-odour activated carbon filter** captures the odour particles from the air and traps them.
- It is recommended to replace the filter every 3 months.