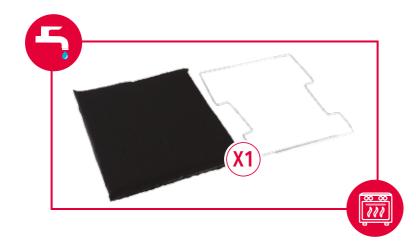

#### **Recommended filters:**

- anti-odour activated carbon filter
- cut-to-fit anti-grease filter

Recommended filters:

- cut-to-fit anti-grease filter
- The **anti-grease filter** protects the hood by capturing grease particles. It is universal and can be cut to fit. It is recommended to replace the filter every 3 months.
- The **anti-odour activated carbon filter** captures the odour particles from the air and traps them.
- It is recommended to replace the filter every 3 months.