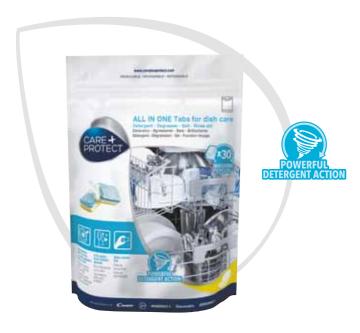

#### **ALL-IN-ONE DETERGENT TABLETS FOR DISHWASHERS**

The professional formula guarantees perfect washing results every day and is effective on all the most **stubborn kinds** of dirt thanks to its degreasing power. Continuous use of the tablets protects glass and stainless steel and keeps dishes sparkling, preventing surface streaks and stains. The tablets **neutralise bad odours** and release a fresh lemon fragrance.

has been tested with no on 11 of the most stubborn types of dirt

Extra brightness

#### **MULTI-ACTION**

- Detergent
- Degreaser
- Salt action
- Rinse aid
- Protects crystal

35602032 EAN 8016361971059 30 TABS x 18g

The dishwasher

st for v

Tested on 11 of the most stubborn types of dirt such as tea, red wine and tomato sauce, with better results than more common products sold in supermarkets.