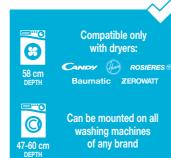

### **UNIVERSAL STACKING KIT** WITH SLIDING SHELF

Thanks to the **securing strip and wall mount**, the universal stacking kit allows for safe and perfectly stable placement of your dryer above the washing machine, saving useful space in the home. The practical sliding shelf, with safe stop and anti-tipping system, holds up to 12kg and makes loading and unloading easier. It is also handy for folding laundry as you empty the dryer. The kit is suitable to all standard-size appliances (from 47cm to 62cm of depth) even with rounded front. It is a universal solution that allows to stack appliances from various manufacturers.

Quick and easy to install

standard-size appliances, even with rounded front

even during spin cycles

Stacking your dryer above the washing machine is the ideal solution for saving useful space in the home.