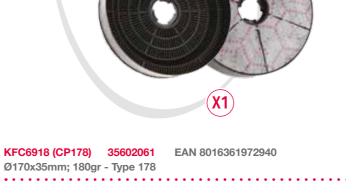

### **Hood filters**

To ensure the longevity and performance of your hood, the first step is keeping the filter system in excellent condition. To identify the filter required, we must distinguish between an **internal recirculating hood and an external extraction hood**.

#### **Recommended filters:**

- anti-odour activated carbon filter
- cut-to-fit anti-grease filter

Recommended filters:

- cut-to-fit anti-grease filter
- The **anti-grease filter** protects the hood by capturing grease particles. It is universal and can be cut to fit. It is recommended to replace the filter every 3 months.
- The **anti-odour activated carbon filter** captures the odour particles from the air and traps them.
- It is recommended to replace the filter every 3 months.