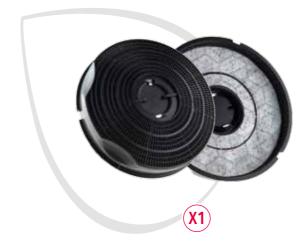

### **Hood filters**

To ensure the longevity and performance of your hood, the first step is keeping the filter system in excellent condition. To identify the filter required, we must distinguish between an **internal recirculating hood and an external extraction hood**.

#### **Recommended filters:**

- anti-odour activated carbon filter
- cut-to-fit anti-grease filter

Recommended filters:

- cut-to-fit anti-grease filter
- The **anti-grease filter** protects the hood by capturing grease particles. It is universal and can be cut to fit. It is recommended to replace the filter every 3 months.
- The **anti-odour activated carbon filter** captures the odour particles from the air and traps them.
- It is recommended to replace the filter every 3 months.