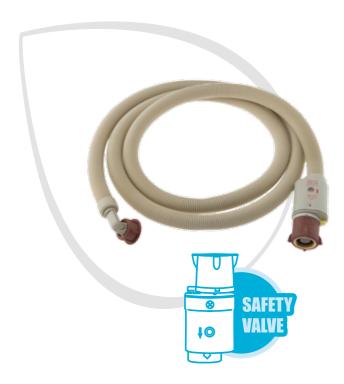

#### **INLET HOSE WITH AQUASTOP SAFETY**

The inlet hose with **AQUASTOP** prevents potential flooding of the home due to the water inlet hose breaking. In the event of leaks, a sheath directs the water to a mechanical valve that stops inflow. Any malfunctions are indicated with a red light on the valve.

Certifications: WRAS, VDE, IMQ, EN61770 Burst pressure: 60 bar Hose operating pressure: 20 bar Valve operating pressure 10 bar

Running temperature: max. 93°C

With a 3/4" (EU) ring with anti-loose device, guarantees it is safely secured to the tap.

Attachment: 180°-90° Straight/Curved (S/C)

D/C 1,5m WHI1051S 35601833 EAN 8016361945562 35601834 EAN 8016361945579 D/C 2.5m EAN 8016361945586 D/C 3m WHI1053S 35601835

EAN 8016361945463

EAN 8016361945470

35601823