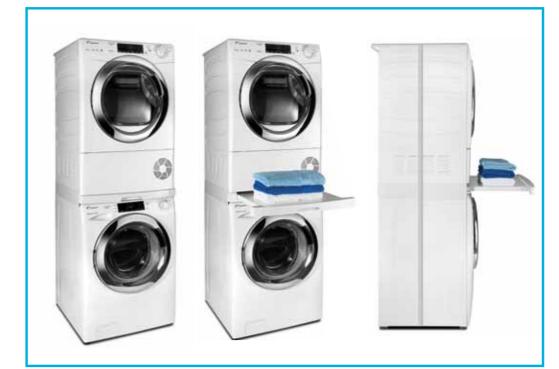

### **UNIVERSAL STACKING KIT** WITH SLIDING SHELF

Thanks to the **securing strip and wall mount**, the universal stacking kit allows for safe and perfectly stable placement of your dryer above the washing machine, saving useful space in the home. The practical sliding shelf, with safe stop and anti-tipping system, holds up to 12kg and makes loading and unloading easier. It is also handy for folding laundry as you empty the dryer. The kit is suitable to all standard-size appliances (from 47cm to 62cm of depth) even with rounded front. It is a universal solution that allows to stack appliances from various manufacturers.

#### STACKING KIT FOR WASHING MACHINES **AND DRYERS**

Allows to stack the dryer on top of washing machines with a standard depth, allowing you to safely save space in the home.

**Quick and easy Stability** and safety to install guaranteed

### STACKING KIT FOR SLIM WASHING **MACHINES AND DRYERS**

Allows to stack the dryer on top of slim-depth washing machines, allowing you to safely save space in the home.

Quick and easy to install

and safety guaranteed