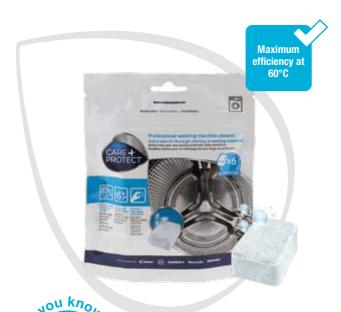

#### **HYGIENIC CLEANER TABLETS FOR WASHING MACHINES**

The tablets have been formulated to deep clean internal parts of the washing machine (pipes, drum, seals, door glass...). Hygienically clean, degrease and remove washing powder and fabric conditioner residues. Pleasant lavender fragrance.

**Resealable packs** to maintain the quality of the tablets. Monthly treatment is recommended.

washing and cleans and detergent removes odours residues

Safe touch Protective watersoluble film wrapper

Over time, residues from detergents can cause dirty deposits even on seals and the most hidden places. The enzyme formulation ensures deep cleaning of the washing machine.

efficiency at

Ideal for sanitising the drum after washing clothes full of dust and pet hair.

35601789

EAN 8016361935419

6 TABS x 20g