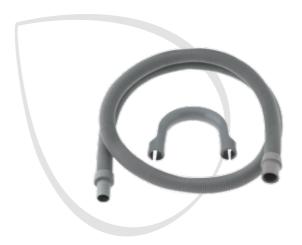

#### **INLET HOSE WITH AQUASTOP SAFETY**

The inlet hose with **AQUASTOP** prevents potential flooding of the home due to the water inlet hose breaking. In the event of leaks, a sheath directs the water to a mechanical valve that stops inflow. Any malfunctions are indicated with a red light on the valve.

#### **HOT WATER INLET HOSE**

Hose for connection to water mains. Designed for hot water under pressure for washing machines and dishwashers.

Burst pressure: 45 bar

Hose operating pressure: 10 bar Running temperature: max. 90°C

Hose for connection to water mains. Designed for cold water under pressure for washing machines and dishwashers.

Certifications: WRAS Burst pressure: 60 bar Hose operating pressure: 20 bar

Running temperature: 25°C

#### **COLD WATER INLET HOSE**

Hose for connection to water mains. Designed for cold water under pressure for washing machines and dishwashers.

Burst pressure: 60 bar

Hose operating pressure: 20 bar Running temperature: 25°C