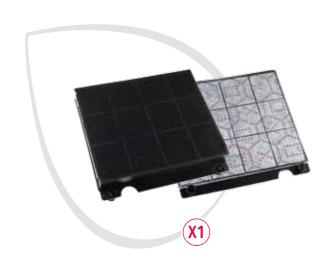

#### **Recommended filters:**

- anti-odour activated carbon filter
- cut-to-fit anti-grease filter

Recommended filters:

- cut-to-fit anti-grease filter
- The **anti-grease filter** protects the hood by capturing grease particles. It is universal and can be cut to fit. It is recommended to replace the filter every 3 months.
- The **anti-odour activated carbon filter** captures the odour particles from the air and traps them.
- It is recommended to replace the filter every 3 months.