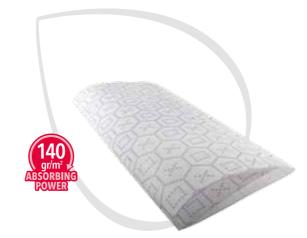

#### **Recommended filters:**

- anti-odour activated carbon filter
- cut-to-fit anti-grease filter

Recommended filters:

- cut-to-fit anti-grease filter
- The **anti-grease filter** protects the hood by capturing grease particles. It is universal and can be cut to fit. It is recommended to replace the filter every 3 months.
- The **anti-odour activated carbon filter** captures the odour particles from the air and traps them.
- It is recommended to replace the filter every 3 months.